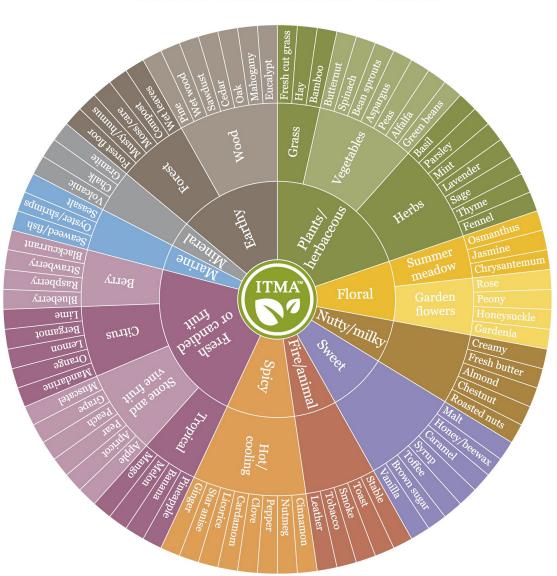

## International Tea Masters Association™

Achieving Professional Tea Mastery Through Training, Education & Certification™

## ITMA Tea Aroma Wheel



## Tasting Journal



| Date:                                     | Score: / 10       |
|-------------------------------------------|-------------------|
| Brand:                                    | Additional Notes: |
| Tea name:                                 |                   |
| Tea type: white green oolong black pu'erh |                   |
| Origin:                                   |                   |
| Brew method:                              |                   |
|                                           | Body              |
| Infusion color                            |                   |
|                                           | Maltiness 2 Aroma |





| Appearance & Aroma |                                          |             | Tasting No |
|-----------------