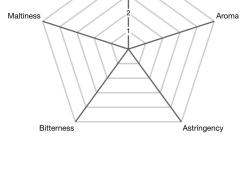

## Tasting Journal

| Date:                                     | Score: / 10       |
|-------------------------------------------|-------------------|
| Brand:                                    | Additional Notes: |
| Tea name:                                 |                   |
| Tea type: white green oolong black pu'erh |                   |
| Origin:                                   |                   |
| Brew method:                              |                   |
|                                           | Body              |
| Infusion color                            |                   |
|                                           | Maltiness 2 Aroma |